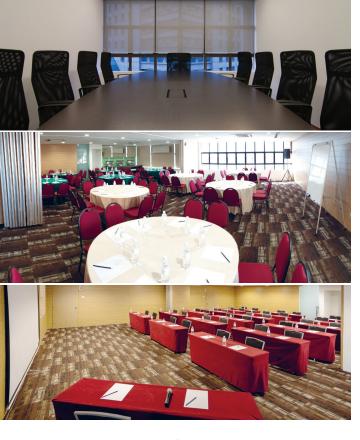

#### MEETINGS INFORMATION:

- Full/Half Day Meetings Package
- Hall Rental Packages
- Residential Meetings Packages

#### MEETING FACILITIES :

- LCD Projector & Projection Screen
- Flipchart with Paper
- Whiteboards
- Writing Material

| Setting   | Citrus Meeting Room | Citrus Board Room |
|-----------|---------------------|-------------------|
| Theatre   | 96 pax              | NA                |
| Classroom | 72 pax              | NA                |
| U-Shape   | 60pax               | NA                |
| Boardroom | 50 pax              | 12 pax            |
| Banquet   | 100 pax             | NA                |

\*\*Minimum no. of booking :

20 persons (Venue : Citrus Meeting room)