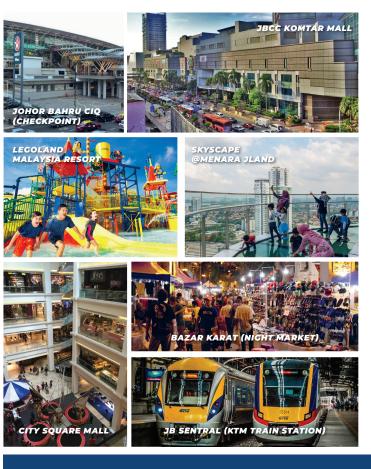

#### UNIQUE LOCATION NEAR TO :

CITY SQUARE MALL JBCC KOMTAR MALL

| JB SENTRAL (KTM TRAIN STATION)                                                              |
|---------------------------------------------------------------------------------------------|
| LEGOLAND MALAYSIA RESORT                                                                    |
| SKYSCAPE@MENARA JLAND                                                                       |
| 🛑 BAZAR KARAT (NIGHT MARKET)                                                                |
| Custom Immigration<br>Quarantine Complex (CIQ)                                              |
| Jalan Tun Abdul Razak<br>City Square<br>Shopping Mall • Jalan Meldrum<br>Jalan Wong Ah Fook |
| Jalan Wong Ah Fook                                                                          |
| Public Bank Tower                                                                           |
| Jalan Trus                                                                                  |
| • Kota Raya<br>Persada Johor<br>Convention Centre                                           |
| Compass Hospitality Compass                                                                 |