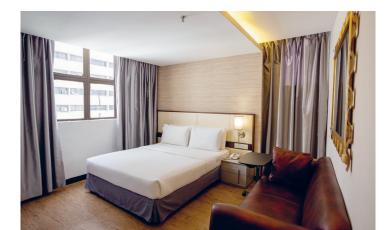

Accommodation at Citrus Hotel JB consists of 146 stylishly-designed rooms equipped with modern conveniences including wireless Internet access, flat screen TVs with cable and satellite TV channels and universal power outlets. For those seeking a little more privacy, our Club Floor rooms with exclusive use of the Club Lounge is an ideal option.

## ROOMS

Citrus Hotel JB provides well-equipped rooms with flat screen TV, wireless Wi-Fi, spacious work/lounge areas and modern bathrooms.

Enjoy additional space, comfort and benefits with our Club and Suite Rooms, which include coffee/tea making facilities, and additional privacy with the exclusive use of the Club Lounge and its services.

#### **ROOM AMENITIES:**

Electronic keycard security Individually controlled air-conditioning Complimentary Wi-Fi internet connection 32"LCD flat screen TV In-room electronic Safes Universal power outlets Fully equipped ensuite bathroom with shower cubicle and bathroom amenities Minibar